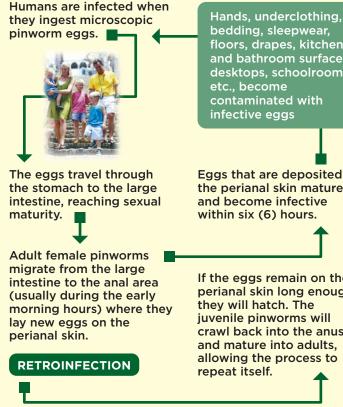

### THE LIFE CYCLE OF **ENTEROBIUS VERMICULARIS** (the human pinworm)

bedding, sleepwear, floors, drapes, kitchen and bathroom surfaces desktops, schoolrooms etc., become contaminated with infective eggs Eggs that are deposited on

the perianal skin mature and become infective within six (6) hours.

If the eggs remain on the perianal skin long enough, they will hatch. The juvenile pinworms will crawl back into the anus and mature into adults, allowing the process to repeat itself.